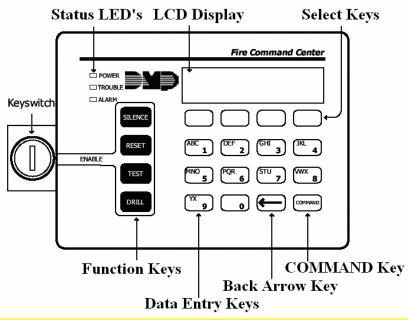

## **FIRE ALARM INSTRUCTIONS**

## Turn keyswitch to enable and PRESS appropriate key.

\*\*\*\* OR \*\*\*\*

**TO SILENCE:** Press 1234 + COMMAND

TO RESET: Press COMMAND until "MENU?" appears on the display.

Press the key under "YES"

Press 1234 + COMMAND

Press COMMAND until "SENSOR RESET"

appears on the display

Press any top four select keys on the keypad.

Display with indicate "SENSORS OFF" followed

by "SENSORS ON"

This will reset the devices and the keypad will restore